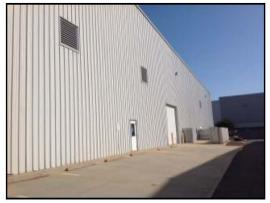

Subject: Hangar H: Hendrick Date: 11/14/2017 12:03:30 PM Author: jflehan Page: Site Space: Status:

Comments:

59,650 sf

(1 of 7)

- 1 (3 of 7)

- 6 (8 of 8)

Subject: Hangar F: Stewart has racing Date: 11/14/2017 11:58:23 AM Author: jflehan Page: Site Space: Status:

Comments:

28,427 sf

-----

(1 of 4)

- 0 (2 of 4)

- 1 (3 of 4)

- 0 (2 of 8)

- 1 (3 of 8)