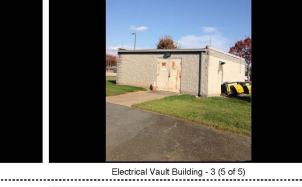

Fuel Farm - 2 (4 of 9)

Fuel Farm - 3 (5 of 9)

Fuel Farm - 4 (6 of 9)

Fuel Farm - 5 (7 of 9)

Electrical Vault Building - 0 (2 of 5)

Electrical Vault Building - 1 (3 of 5)

Electrical Vault Building - 2 (4 of 5)

Cloud (1 of 1)

Subject: Electrical Vault Building Date: 11/6/2017 5:38:37 PM Author: jflehan Page: Site Space: Status:

Comments:

648 sf

Electrical Vault Building (1 of 5)