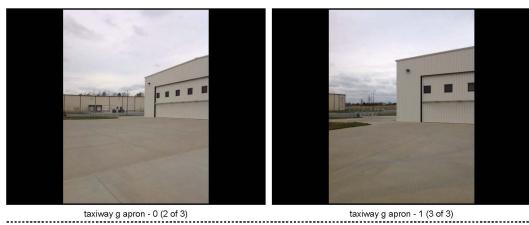

Subject: T-Hangar B Date: 11/14/2017 11:30:53 AM Author: jflehan Page: Site Space: Status:

Comments:

28,200 sf

T-Hangar B (1 of 5)

Subject: taxiway g apron Date: 11/14/2017 12:12:09 PM Author: Jonathan's iPad Page: Site Space: Status:

#### Comments:

Indent or Insert Em Quad Space

taxiway g apron (1 of 3)

27 27 4 26B

Subject: T-Hangar A Date: 11/14/2017 12:00:41 PM Author: jflehan Page: Site Space: Status:

bommente

21,160 sf

T-Hangar A (1 of 4)