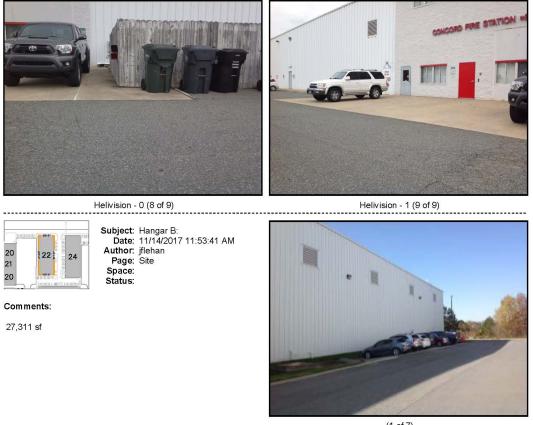

- 0 (2 of 7)

- 1 (3 of 7)

Office Space - 0 (2 of 9)

Office Space - 1 (3 of 9)

Office Space - 2 (4 of 9)

Office Space - 3 (5 of 9)

Office Space - 4 (6 of 9)

Helivision (7 of 9)

General Aviation Terminal Building - 1 (4 of 7)

General Aviation Terminal Building - 2 (5 of 7)

General Aviation Terminal Building - 3 (6 of 7)

Comments: 10,369 sf

Subject: Hangar A: Helivision Date: 11/14/2017 11:51:00 AM Author: jflehan Page: Site Space: Status: