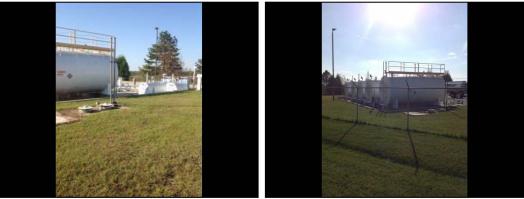

Office Space (1 of 9)

Fuel Farm - 6 (8 of 9)

Fuel Farm - 7 (9 of 9) .....

Subject: General Aviation Terminal B... Date: 11/6/2017 5:38:37 PM Author: jflehan Page: Site Space: Statuer Status:

#### Comments:

7,627 sf

General Aviation Terminal Building (1 of 7)

General Aviation Terminal Building - 0[1] (2 of 7)

General Aviation Terminal Building - 0 (3 of 7)

Fuel Farm - 0 (2 of 9)

Fuel Farm - 1 (3 of 9)

Fuel Farm - 2 (4 of 9)

Fuel Farm - 3 (5 of 9)

Fuel Farm - 4 (6 of 9)

Fuel Farm - 5 (7 of 9)

Electrical Vault Building - 0 (2 of 5)

Electrical Vault Building - 1 (3 of 5)

Electrical Vault Building - 2 (4 of 5)

Comments: 192 sf Subject: Fuel Farm Date: 11/14/2017 11:18:05 AM Author: jflehan Page: Site Space: Status:

Fuel Farm (1 of 9)

Comments:

Subject: Detention Pond Date: 11/3/2017 10:17:12 AM Author: Jonathan's iPad Page: Site Space: Status: