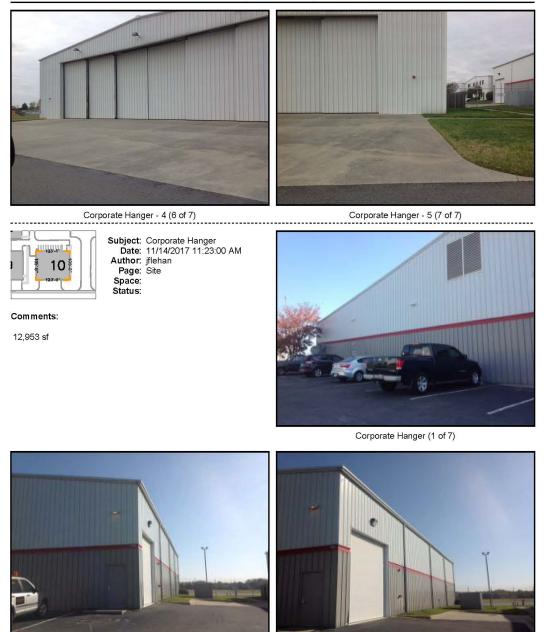

Comments

13,295 sf

Corporate Hanger (1 of 13)

Corporate Hanger - 0 (2 of 13)

Corporate Hanger - 2 (4 of 13)

Commercial Service Terminal Building - 10 (12 of 17)

Commercial Service Terminal Building - 11 (13 of 17)